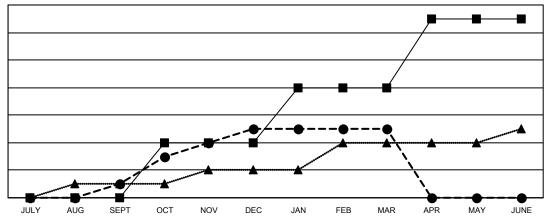

## GOALS AND ACTUAL NEW CLUBS CUMULATIVE

- CURRENT YEAR GOALS FOR NEW CLUBS

- CURRENT YEAR ACTUAL NEW CLUBS

- LAST YEAR ACTUAL NEW CLUBS