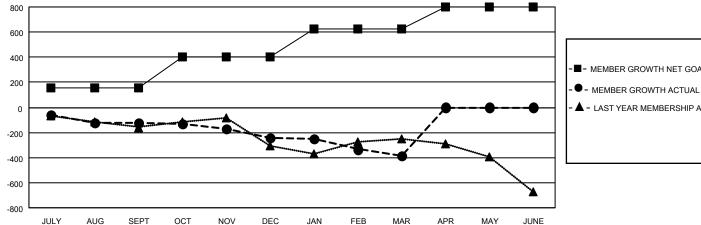

## Multiple District 20

**LOCATION: NEW YORK** 

| Clubs RESULTS FOR 2020-2021 |               |           |               | Members               |                         |                         |                                                    |
|-----------------------------|---------------|-----------|---------------|-----------------------|-------------------------|-------------------------|----------------------------------------------------|
|                             |               |           |               | RESULTS FOR 2020-2021 |                         |                         |                                                    |
| QUARTER                     | NEW CLUB GOAL | NEW CLUBS | DROPPED CLUBS | QUARTER MEN           | MBER GROWTH NET<br>GOAL | MEMBER GROWTH<br>ACTUAL | DROPPED<br>MEMBERS ACTUAL<br>(including transfers) |
| JULY/AUG/SEPT               | 0             | 1         | 2             | JULY/AUG/SEPT         | 155                     | 219                     | 301                                                |
| OCT/NOV/DEC                 | 4             | 4         | 3             | OCT/NOV/DEC           | 244                     | 353                     | 451                                                |
| JAN/FEB/MAR                 | 4             | 0         | 8             | JAN/FEB/MAR           | 223                     | 157                     | 277                                                |
| APR/MAY/JUNE                | 5             | 0         | 0             | APR/MAY/JUNE          | 176                     | 0                       | 0                                                  |

## GOALS AND ACTUAL MEMBERS CUMULATIVE

| - | MEMBER | GROWTH | NET GOAL |  |
|---|--------|--------|----------|--|

- LAST YEAR MEMBERSHIP ACTUAL

| DROPPED CLUBS: 13 |       | 204 CLUBS OF 511 ADDED 1 OR MORE<br>NEW MEMBERS | GENDER DISTRIBUTION             |                |       |
|-------------------|-------|-------------------------------------------------|---------------------------------|----------------|-------|
|                   |       |                                                 | MALE                            | 8,038 (59.86%) |       |
|                   |       |                                                 | FEMALE                          | 5,389 (40.14%) |       |
| DROPPED MEMBERS   |       |                                                 |                                 |                |       |
| DECEASED          | 169   | CLICK HERE FOR CUMULATIVE MEMBERSHIP DATA       | TOTAL FAMILY UNIT MEMBERS 2     |                | 2,379 |
| CLUB CANCELLED    | 127   |                                                 |                                 |                |       |
| OTHER 733         |       |                                                 | FAMILY MEMBERS PAYING HALF DUES |                | 1,235 |
| TOTAL             | 1.029 |                                                 | DOLO                            |                |       |